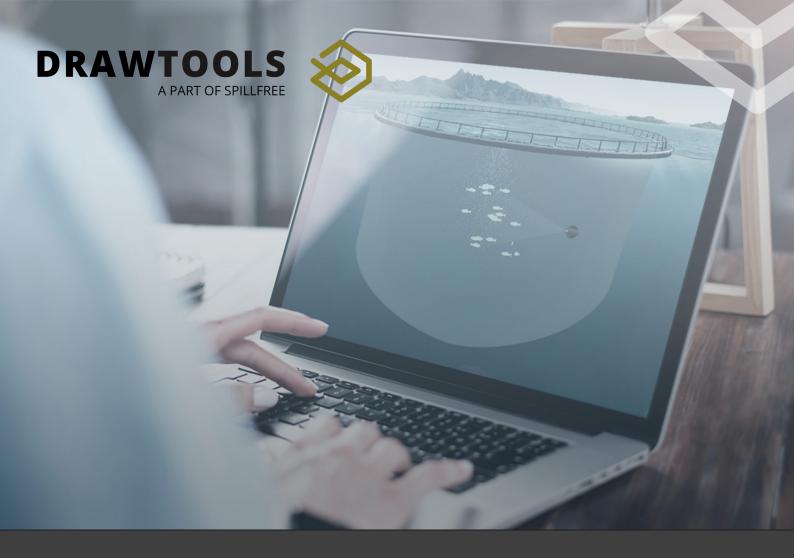

## **Create unique feeding SIMULATIONS**

DrawTools is a digital illustration tool that describes and visualizes actual feeding scenarios in cage farming

Through interactive animations of feed availability, fish behavior, camera position and other situation-specific conditions, one can illustrate both opportunities and challenges one encounters through a day of feeding.

DrawTools is not only an attractive tool for the industry, but also for academic purposes – universities, learning programs, exhibition centers and more.

With a wide area of use, one can illustrate actual feeding scenarios to increase awareness and knowledge. With DrawTools you can simplify complex situations and challenges you may encounter during a feeding day, such as conditions in the sea, the position of the fish, amount of feed, spread and more.